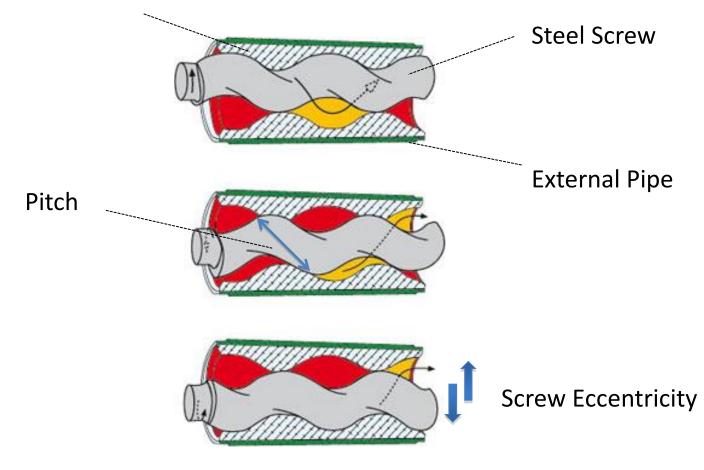

# Screw Pumping System

Rubber

# Screw Pumping System

PLASTERING MACHINE MIXING PUMPING SPRAYING