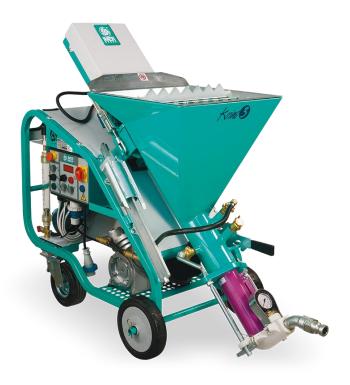

# PLASTERING MACHINE

1-PHASE 16 AMPS ANY JOBSITE

<u>APPLICATION</u> PLASTERING SELFLEVELLING FIREPROOFING COATINGS PAINTINGS

# 3-PHASES POWERFULL 1-PHASE 16 AMPS ANY JOBSITE

<u>APPLICATION</u> PLASTERING SELFLEVELLING FIREPROOFING COATINGS (1-PHASE ONLY)