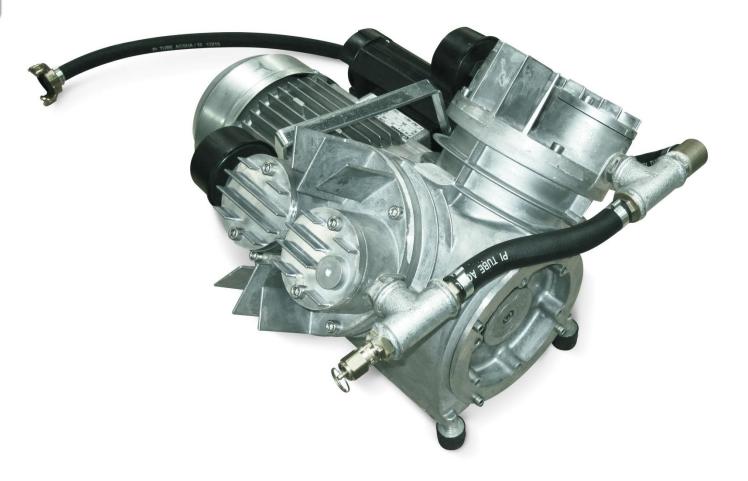

ting



#### Self Levelling Screed

- **1** Floor Tiles
- 2 Surrouidng Stripes
- 3 self levelling layer



# **Premixed Products**



# Concrete Beam Repair





# Fireproofing Materials





# Screw Pumping System

Rubber







# Screw Pumping System









PLASTERING MACHINE MIXING PUMPING SPRAYING

## **3-PHASES POWERFULL**

<u>APPLICATION</u> PLASTERING SELFLEVELLING FIREPROOFING









# PLASTERING MACHINE MIXING PUMPING SPRAYING

1-PHASE 16 AMPS (ANY JOBSITE)

<u>APPLICATION</u> PLASTERING SELFLEVELLING FIREPROOFING









# PLASTERING MACHINE MIXING PUMPING SPRAYING

1-PHASE 16 AMPS (ANY JOBSITE)

APPLICATION PLASTERING



# **KOINE PUMPS LAYOUT**





# **SPRAYING GUN**







NOOZLE **Ø 14 mm** 

Ø 10 mm Ø 12 mm Ø 16 mm



# JOBSITE MACHINE POSITIONING





# COMPRESSOR

















# SCREW PUMPS



#### DIFFERENT MODELS STANDARD ON ALL MACHINE.









# PLASTERING MACHINE



1-PHASE 16 AMPS ANY JOBSITE

<u>APPLICATION</u> PLASTERING SELFLEVELLING FIREPROOFING COATINGS PAINTINGS









# PLASTERING MACHINE



MIXING PUMPING SPRAYING

# 3-PHASES POWERFULL 1-PHASE 16 AMPS ANY JOBSITE

<u>APPLICATION</u> PLASTERING SELFLEVELLING FIREPROOFING COATINGS (1-PHASE ONLY)







# CONTINUOUS MIXER

# ONLY FOR PREMIXED MATERIALS IN BAGS

1-PHASE 16 AMPS ANY JOBSITE

APPLICATION MORTAR PLASTER SCREED









# PLANETARY MIXER



ANY MATERIAL IN BAG OR SITE MIXING

1-PHASE 16 AMPS ANY JOBSITE

APPLICATION MORTAR PLASTER SCREED





# **MOVER-SCREED PUMP**



## SCREED PUMP

# MIXING AND PUMPING SEMI DRY SCREED

**3-PHASES** 

ADDITIONAL AIR COMPRESSOR REQUIRED (