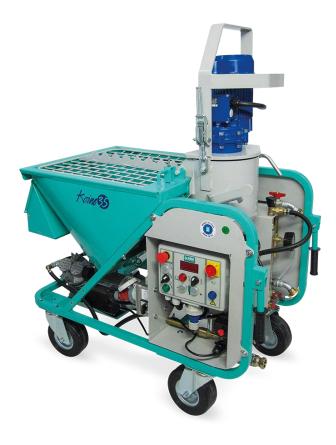

# PLASTERING MACHINE MIXING PUMPING SPRAYING

1-PHASE 16 AMPS (ANY JOBSITE)

<u>APPLICATION</u> PLASTERING SELFLEVELLING FIREPROOFING

# PLASTERING MACHINE MIXING PUMPING SPRAYING

1-PHASE 16 AMPS (ANY JOBSITE)

APPLICATION PLASTERING