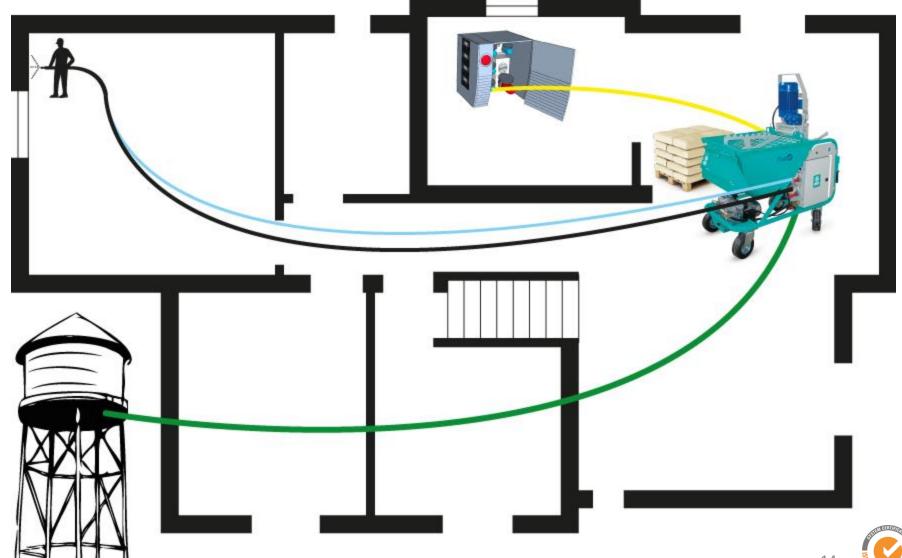

gh plaster
- 3 coating



#### Self Levelling Screed

- **1** Floor Tiles
- 2 Surrouidng Stripes
- 3 self levelling layer



# **Premixed Products**



# Concrete Beam Repair





# Fireproofing Materials





# Screw Pumping System

Rubber







# Screw Pumping System









PLASTERING MACHINE MIXING PUMPING SPRAYING

## **3-PHASES POWERFULL**

<u>APPLICATION</u> PLASTERING SELFLEVELLING FIREPROOFING









# PLASTERING MACHINE MIXING PUMPING SPRAYING

1-PHASE 16 AMPS (ANY JOBSITE)

<u>APPLICATION</u> PLASTERING SELFLEVELLING FIREPROOFING









# PLASTERING MACHINE MIXING PUMPING SPRAYING

1-PHASE 16 AMPS (ANY JOBSITE)

APPLICATION PLASTERING



# **KOINE PUMPS LAYOUT**





# **SPRAYING GUN**







NOOZLE **Ø 14 mm** 

Ø 10 mm Ø 12 mm Ø 16 mm



# JOBSITE MACHINE POSITIONING





# COMPRESSOR

















# SCREW PUMPS



#### DIFFERENT MODELS STANDARD ON ALL MACHINE.









# PLASTERING MACHINE



1-PHASE 16 AMPS ANY JOBSITE

<u>APPLICATION</u> PLASTERING SELFLEVELLING FIREPROOFING COATINGS PAINTINGS









# PLASTERING MACHINE



MIXING PUMPING SPRAYING

# 3-PHASES POWERFULL 1-PHASE 16 AMPS ANY JOBSITE

<u>APPLICATION</u> PLASTERING SELFLEVELLING FIREPROOFING COATINGS (1-PHASE ONLY)







# CONTINUOUS MIXER

# ONLY FOR PREMIXED MATERIALS IN BAGS

1-PHASE 16 AMPS ANY JOBSITE

APPLICATION MORTAR PLASTER SCREED









# PLANETARY MIXER



ANY MATERIAL IN BAG OR SITE MIXING

1-PHASE 16 AMPS ANY JOBSITE

APPLICATION MORTAR PLASTER SCREED





# **MOVER-SCREED PUMP**



## SCREED PUMP

# MIXING AND PUMPING SEMI DRY SCREED

**3-PHASES** 

ADDITIONAL AIR COM