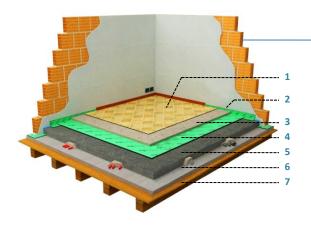

#### Self Levelling Screed

- **1** Floor Tiles
- 2 Surrouidng Stripes
- 3 self levelling layer