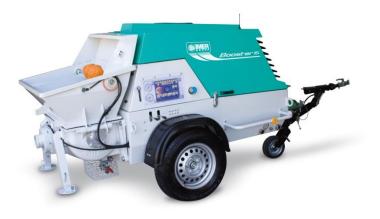

## CONCRET PUMP

# TWIN PISTON PUMP

# PUMPING CONCRETE 25 MM GRAIN SIZE AT 70 BARS

DIESEL ENGINE

<u>APPLICATION</u> CONCRETE PUMPING WET SHOTCRETING