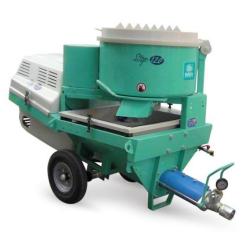

# **MOVER-SCREED PUMP**

## SCREED PUMP

# MIXING AND PUMPING SEMI DRY SCREED

**3-PHASES** 

ADDITIONAL AIR COMPRESSOR REQUIRED (4500 LITERS/MIN)

<u>APPLICATION</u> SCREED