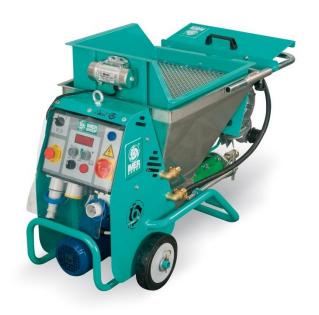

# PLASTERING MACHINE

1-PHASE 16 AMPS ANY JOBSITE

<u>APPLICATION</u> PLASTERING SELFLEVELLING FIREPROOFING COATINGS PAINTINGS

# PLASTERING MACHINE

MIXING PUMPING SPRAYING

# 3-PHASES POWERFULL 1-PHASE 16 AMPS ANY JOBSITE

<u>APPLICATION</u> PLASTERING SELFLEVELLING FIREPROOFING COATINGS (1-PHASE ONLY)