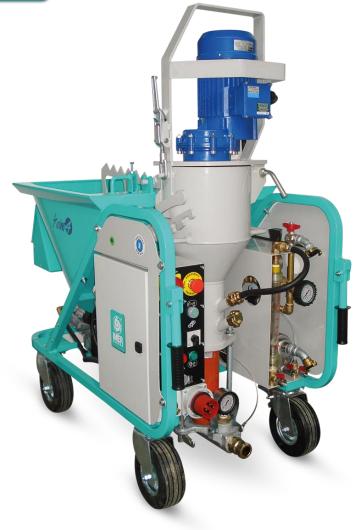

# PLASTERING MACHINE

1-PHASE 16 AMPS ANY JOBSITE

<u>APPLICATION</u> PLASTERING SELFLEVELLING FIREPROOFING COATINGS PAINTINGS

# PLASTERING MACHINE

MIXING PUMPING SPRAYING

# 3-PHASES POWERFULL 1-PHASE 16 AMPS ANY JOBSITE

<u>APPLICATION</u> PLASTERING SELFLEVELLING FIREPROOFING COATINGS (1-PHASE ONLY)