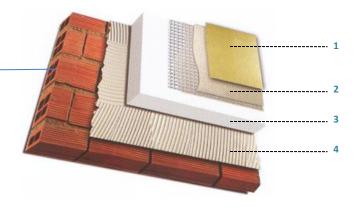

#### **Insulating Board system**

- **1** Coating
- 2 Fiberglass net
- 3 Insulating Board
- 4 Fixing Mortar