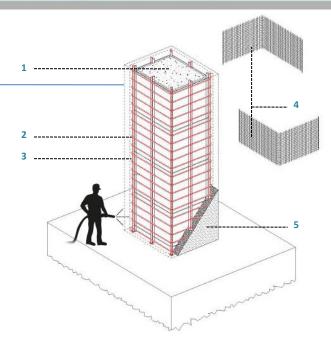

# PLASTERING – SCREED - CONCRETE IMER PUMPS RANGE

Giannettoni Riccardo Sales Director Imer International SpA





# IMER TECHNOLOGY



# Premixed Products



- > Plaster (cement & gypsum)
- > Stucco
- > Coatings
- > Self Levelling screed
- > Fireproofing





Premixed Products

## **Material Premixed Logistic**











#### **Insulating Board system**

- **1** Coating
- 2 Fiberglass net
- 3 Insulating Board
- 4 Fixing Mortar



### **Plastering layers**

- 1 Base layer (optional)
- 2 rough plaster
- 3 coating



#### Self Levelling Screed

- **1** Floor Tiles
- 2 Surrouidng Stripes
- 3 self levelling layer



# **Premixed Products**



# Concrete Beam Repair





# Fireproofing Materials





# Screw Pumping System

Rubber







# Screw Pumping System









PLASTERING MACHINE MIXING PUMPING SPRAYING

## **3-PHASES POWERFULL**

<u>APPLICATION</u> PLASTERING SELFLEVELLING FIREPROOFING









# PLASTERING MACHINE MIXING PUMPING SPRAYING

1-PHASE 16 AMPS (ANY JOBSITE)

<u>APPLICATION</u> PLASTERING SELFLEVELLING FIREPROOFING









# PLASTERING MACHINE MIXING PUMPING SPRAYING

1-PHASE 16 AMPS (ANY JOBSITE)

APPLICATION PLASTERING



# **KOINE PUMPS LAYOUT**





# **SPRAYING GUN**







NOOZLE **Ø 14 mm** 

Ø 10 mm Ø 12 mm Ø 16 mm



# JOBSITE MACHINE POSITIONING





# COMPRESSOR

















# SCREW PUMPS



#### DIFFERENT MODELS STANDARD ON ALL MACHINE.









# PLASTERING MACHINE



1-PHASE 16 AMPS ANY JOBSITE

<u>APPLICATION</u>