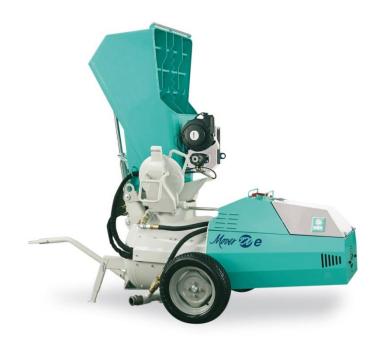

# **MOVER-SCREED PUMP**

## SCREED PUMP

# MIXING AND PUMPING SEMI DRY SCREED

**3-PHASES** 

ADDITIONAL AIR COMPRESSOR REQUIRED (4500 LITERS/MIN)

<u>APPLICATION</u> SCREED