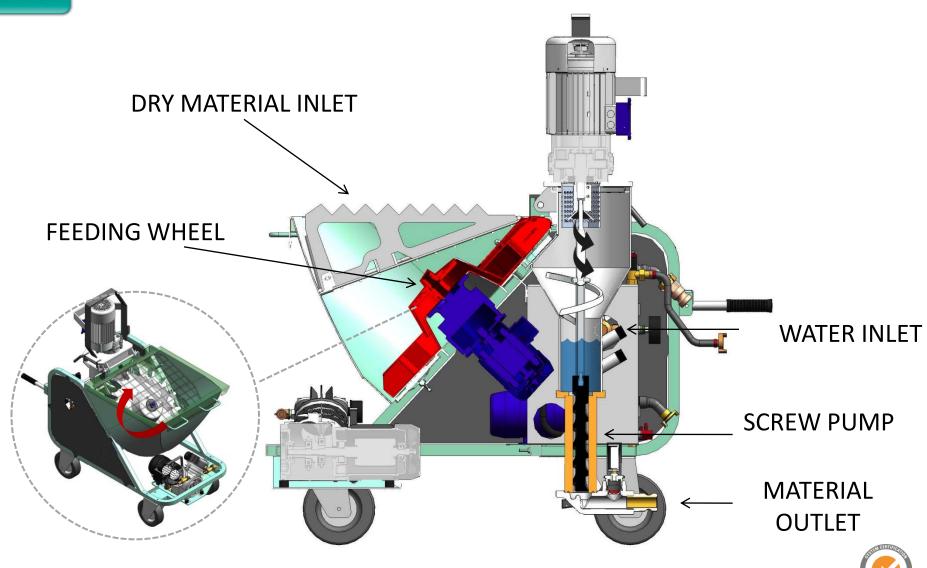

# Screw Pumping System

Rubber

# Screw Pumping System

PLASTERING MACHINE MIXING PUMPING SPRAYING

# SCREW PUMPS