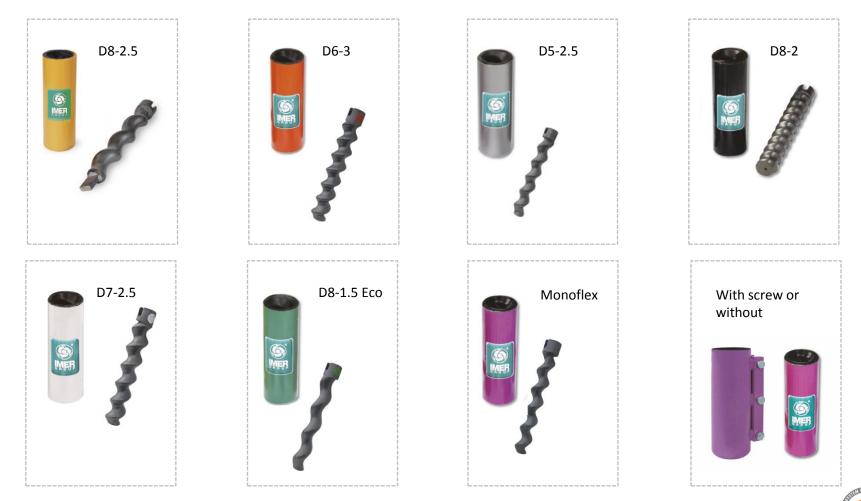

- 3 self levelling layer



# **Premixed Products**



# Concrete Beam Repair





# Fireproofing Materials





# Screw Pumping System

Rubber







# Screw Pumping System









PLASTERING MACHINE MIXING PUMPING SPRAYING

## **3-PHASES POWERFULL**

<u>APPLICATION</u> PLASTERING SELFLEVELLING FIREPROOFING









# PLASTERING MACHINE MIXING PUMPING SPRAYING

1-PHASE 16 AMPS (ANY JOBSITE)

<u>APPLICATION</u> PLASTERING SELFLEVELLING FIREPROOFING









# PLASTERING MACHINE MIXING PUMPING SPRAYING

1-PHASE 16 AMPS (ANY JOBSITE)

APPLICATION PLASTERING



# **KOINE PUMPS LAYOUT**





# **SPRAYING GUN**







NOOZLE **Ø 14 mm** 

Ø 10 mm Ø 12 mm Ø 16 mm



# JOBSITE MACHINE POSITIONING





# COMPRESSOR

















# SCREW PUMPS



#### DIFFERENT MODELS STANDARD ON ALL MACHINE.









# PLASTERING MACHINE



1-PHASE 16 AMPS ANY JOBSITE

<u>APPLICATION</u> PLASTERING SELFLEVELLING FIREPROOFING COATINGS PAINTINGS









# PLASTERING MACHINE



MIXING PUMPING SPRAYING

# 3-PHASES POWERFULL 1-PHASE 16 AMPS ANY JOBSITE

<u>APPLICATION</u> PLASTERING SELFLEVELLING FIREPROOFING COATINGS (1-PHASE ONLY)







# CONTINUOUS MIXER

# ONLY FOR PREMIXED MATERIALS IN BAGS

1-PHASE 16 AMPS ANY JOBSITE

APPLICATION MORTAR PLASTER SCREED









# PLANETARY MIXER



ANY MATERIAL IN BAG OR SITE MIXING

1-PHASE 16 AMPS ANY JOBSITE

APPLICATION MORTAR PLASTER SCREED





# **MOVER-SCREED PUMP**



## SCREED PUMP

# MIXING AND PUMPING SEMI DRY SCREED

**3-PHASES** 

ADDITIONAL AIR COMPRESSOR REQUIRED (4500 LITERS/MIN)

<u>APPLICATION</u> SCREED







## CONCRET PUMP



# TWIN PI