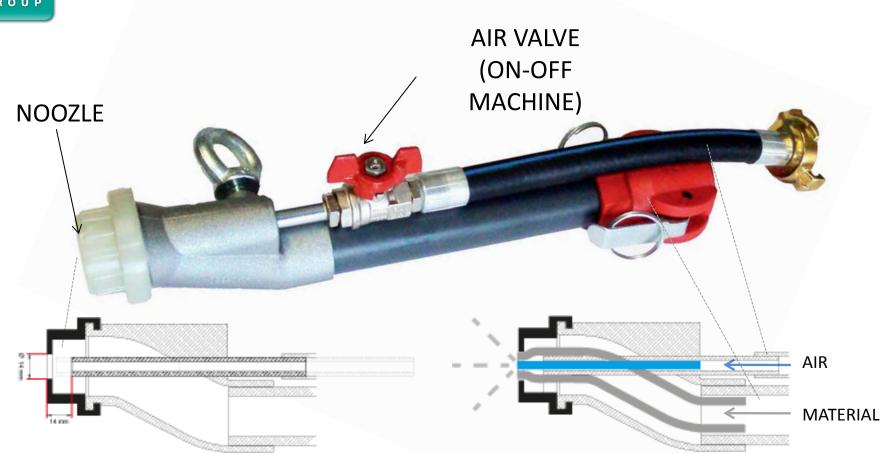

ard
- 4 Fixing Mortar



### **Plastering layers**

- 1 Base layer (optional)
- 2 rough plaster
- 3 coating



#### Self Levelling Screed

- **1** Floor Tiles
- 2 Surrouidng Stripes
- 3 self levelling layer



# **Premixed Products**



# Concrete Beam Repair





# Fireproofing Materials





# Screw Pumping System

Rubber







# Screw Pumping System









PLASTERING MACHINE MIXING PUMPING SPRAYING

## **3-PHASES POWERFULL**

<u>APPLICATION</u> PLASTERING SELFLEVELLING FIREPROOFING









# PLASTERING MACHINE MIXING PUMPING SPRAYING

1-PHASE 16 AMPS (ANY JOBSITE)

<u>APPLICATION</u> PLASTERING SELFLEVELLING FIREPROOFING









# PLASTERING MACHINE MIXING PUMPING SPRAYING

1-PHASE 16 AMPS (ANY JOBSITE)

APPLICATION PLASTERING



# **KOINE PUMPS LAYOUT**





# **SPRAYING GUN**







NOOZLE **Ø 14 mm** 

Ø 10 mm Ø 12 mm Ø 16 mm



# JOBSITE MACHINE POSITIONING





# COMPRESSOR

















# SCREW PUMPS



#### DIFFERENT MODELS STANDARD ON ALL MACHINE.









# PLASTERING MACHINE



1-PHASE 16 AMPS ANY JOBSITE

<u>APPLICATION</u> PLASTERING SELFLEVELLING FIREPROOFING COATINGS PAINTINGS









# PLASTERING MACHINE



MIXING PUMPING SPRAYING

# 3-PHASES POWERFULL 1-PHASE 16 AMPS ANY JOBSITE

<u>APPLICATION</u> PLASTERING SELFLEVELLING FIREPROOFING COATINGS (1-PHASE ONLY)







# CONTINUOUS MIXER

# ONLY FOR PREMIXED MATERIALS IN BAGS

1-PHASE 16 AMPS ANY JOBSITE

APPLICATION MORTAR PLASTER SCREED









# PLANETARY MIXER



ANY MATERIAL IN BAG OR SITE MIXING

1-PHASE 16 AMPS ANY JOBSITE

APPLICATION MORTAR PLASTER SCREED





# **MOVER-SCREED PUMP**



##