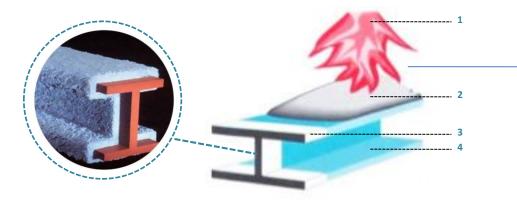

# PLASTERING – SCREED - CONCRETE IMER PUMPS RANGE

Giannettoni Riccardo Sales Director Imer International SpA





# IMER TECHNOLOGY



# Premixed Products



- > Plaster (cement & gypsum)
- > Stucco
- > Coatings
- > Self Levelling screed
- > Fireproofing





Premixed Products

## **Material Premixed Logistic**











#### **Insulating Board system**

- **1** Coating
- 2 Fiberglass net
- 3 Insulating Board
- 4 Fixing Mortar



### **Plastering layers**

- 1 Base layer (optional)
- 2 rough plaster
- 3 coating



#### Self Levelling Screed

- **1** Floor Tiles
- 2 Surrouidng Stripes
- 3 self levelling layer



# **Premixed Products**



# Concrete Beam Repair





# Fireproofing Materials





# Screw Pumping System

Rubber







# Screw Pumping System









PLASTERING MACHINE MIXING PUMPING SPRAYING

## **3-PHASES POWERFULL**

<u>APPLICATION</u> PLASTERING SELFLEVELLING FIREPROOFING









# PLASTERING MACHINE MIXING PUMPING SPRAYING

1-PHASE 16 AMPS (ANY JOBSITE)

<u>APPLICATION</u> PLASTERING SELFLEVELLING FIREPROOFING









# PLASTERING MACHINE MIXING PUMPING SPRAYING

1-PHASE 16 AMPS (ANY JOBSITE)

APPLICATION PLASTERING



# **KOINE PUMPS LAYOUT**





# **SPRAYING GUN**







NOOZLE **Ø 14 mm** 

Ø 10 mm Ø 12 mm Ø 16 mm



# JOBSITE MACHINE POSITIONING





# COMPRESSOR

















# SCREW PUMPS



#### DIFFERENT MODELS STANDARD ON ALL MACHINE.









# PLASTERING MACHINE



1-PHASE 16 AMPS ANY JOBSITE

<u>APPLICATION</u> P