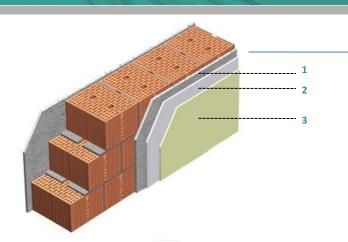

### **Plastering layers**

- 1 Base layer (optional)
- 2 rough plaster
- 3 coating