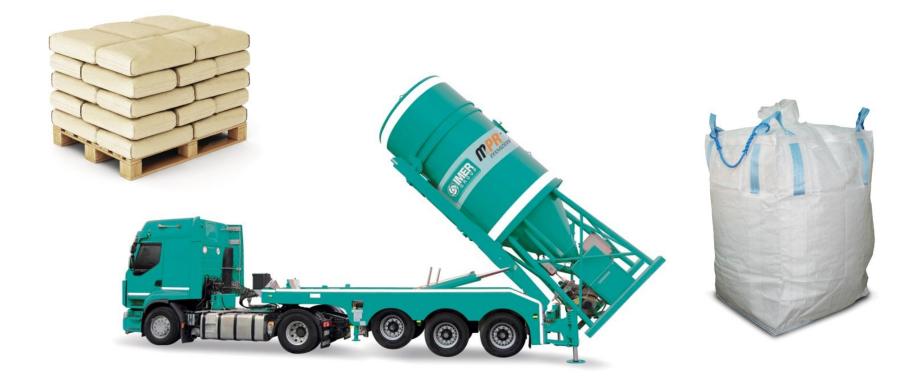

# PLASTERING – SCREED - CONCRETE IMER PUMPS RANGE

Giannettoni Riccardo Sales Director Imer International SpA





# IMER TECHNOLOGY



# Premixed Products



- > Plaster (cement & gypsum)
- > Stucco
- > Coatings
- > Self Levelling screed
- > Fireproofing





Premixed Products

## **Material Premixed Logistic**











#### **Insulating Board system**

- **1** Coating
- 2 Fiberglass net
- 3 Insulating Board
- 4 Fixing Mortar



### **Plastering layers**

- 1 Base layer (optional)
- 2 rough plaster
- 3 coating



#### Self Levelling Screed

- **1** Floor Tiles
- 2 Surrouidng Stripes
- 3 self levelling layer



# **Premixed Products**



# Concrete Beam Repair





# Fireproofing Materials





# Screw Pumping System

Rubber







# Screw Pumping System









PLASTERING MACHINE MIXING PUMPING SPRAYING

## **3-PHASES POWERFULL**

<u>APPLICATION</u> PLASTERING SELFLEVELLING FIREPROOFING









# PLASTERING MACHINE MIXING PUMPING SPRAYING

1-PHASE 16 AMPS (ANY JOBSITE)

<u>APPLICATION</u> PLASTERING SELFLEVELLING FIREPROOFING









# PLASTERING MACHINE MIXING PUMPING SPRAYING

1-PHASE 16 AM