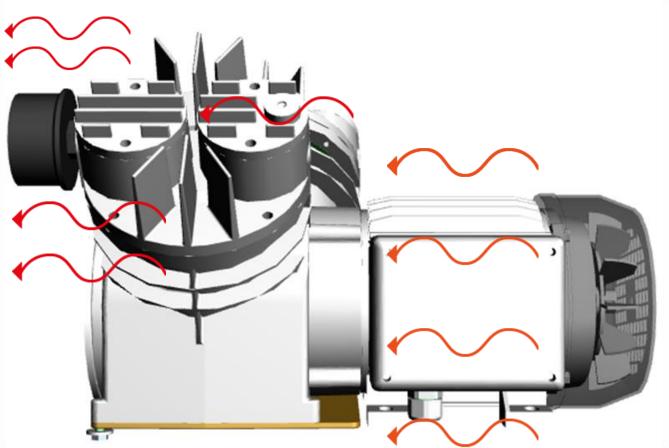

#### Self Levelling Screed

- **1** Floor Tiles
- 2 Surrouidng Stripes
- 3 self levelling layer



# **Premixed Products**



# Concrete Beam Repair





# Fireproofing Materials





# Screw Pumping System

Rubber







# Screw Pumping System









PLASTERING MACHINE MIXING PUMPING SPRAYING

## **3-PHASES POWERFULL**

<u>APPLICATION</u> PLASTERING SELFLEVELLING FIREPROOFING









# PLASTERING MACHINE MIXING PUMPING SPRAYING

1-PHASE 16 AMPS (ANY JOBSITE)

<u>APPLICATION</u> PLASTERING SELFLEVELLING FIREPROOFING









# PLASTERING MACHINE MIXING PUMPING SPRAYING

1-PHASE 16 AMPS (ANY JOBSITE)

APPLICATION PLASTERING



# **KOINE PUMPS LAYOUT**





# **SPRAYING GUN**







NOOZLE **Ø 14 mm** 

Ø 10 mm Ø 12 mm Ø 16 mm



# JOBSITE MACHINE POSITIONING





# COMPRESSOR

















# SCREW PUMPS



#### DIFFERENT MODELS STANDARD ON ALL MACHINE.









# PLASTERING MACHINE



1-PHASE 16 AMPS ANY JOBSITE

<u>APPLICATION</u> PLASTERING SELFLEVELLING FIREPROOFING COATINGS PAINTINGS









# PLASTERING MACHINE



MIXING PUMPING SPRAYING

# 3-PHASES POWERFULL 1-PHASE 16 AMPS ANY JOBSITE

<u>APPLICATION</u> PLASTERING SELFLEVELLING FIREPROOFING COATINGS (1-PHASE ONLY)







# CONTINUOUS MIXER

# ONLY FOR PREMIXED MATERIALS IN BAGS

1-PHASE 16 AMPS ANY JOBSITE

APPLICATION MORTAR PLASTER SCREED









# PLANETARY MIXER



ANY MATERIAL IN BAG OR SITE MIXING

1-PHASE 16 AMPS ANY JOBSITE

APPLICATION MORTAR PLASTER SCREED





# **MOVER-SCREED PUMP**



## SCREED PUMP

# MIXING AND PUMPING SEMI DRY SCREED

**3-PHASES** 

ADDITIONAL AIR COMPRESSOR REQUIRED (4500 LIT