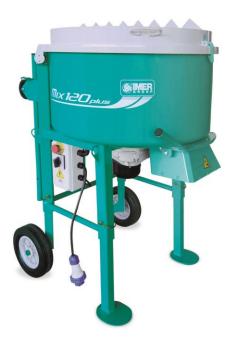

# PLANETARY MIXER

ANY MATERIAL IN BAG OR SITE MIXING

1-PHASE 16 AMPS ANY JOBSITE

APPLICATION MORTAR PLASTER SCREED